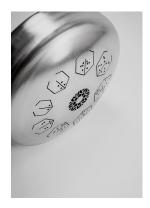

## Overtone Steel Tongue Drum

Nexus combines clear and beautiful sound with outstanding laser design.
Each tongue emits a base tone and its octave.
Long-lasting tones and slight frequency-interaction give a transparently waving appearance.

Nexus features

8 notes
unique hexagonal tongue design
harmonic overtone on each note (octave)
welded resonance body of stainless steel